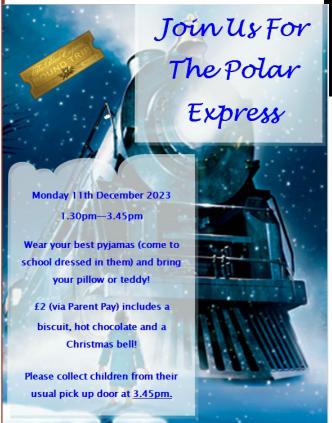

November between 11am-1pm.

Get your PJ's and teddies ready!

| Holiday               | Closing date                                               | Teacher Training Days school closed to children | Date re-opens for children       |
|-----------------------|------------------------------------------------------------|-------------------------------------------------|----------------------------------|
| Teacher Training Day  | Friday 1 <sup>st</sup> December 2022                       | Teacher Training Day                            | Monday 4 <sup>th</sup> December  |
| Christmas             | Tuesday 19 <sup>th</sup> December                          |                                                 | Thursday 4 <sup>th</sup> January |
| Teacher Training Day  | Wednesday 3 <sup>rd</sup> January                          | Teacher Training Day                            |                                  |
| February Half Term    | Friday 16th February                                       |                                                 | Monday 26th February             |
| Easter                | Thursday 28th March                                        |                                                 | Monday 15th April                |
| May Half Term         | Friday 24th May                                            |                                                 | Monday 3rd June                  |
| Summer                | Friday 19th July                                           |                                                 |                                  |
| Teacher Training Days | Monday 22 <sup>nd</sup> & Tuesday 23 <sup>rd</sup><br>July | Teacher Training Days                           |                                  |

| Event Dates and Dates for your Diary 2023-2024 |             |                                                         |                         |                                                                                                                                |  |
|------------------------------------------------|-------------|---------------------------------------------------------|-------------------------|--------------------------------------------------------------------------------------------------------------------------------|--|
| Date                                           | Time        | Event                                                   | Year                    | What Do I Need?                                                                                                                |  |
| Sat 25th Nov                                   | 11am-1pm    | OPEN DAY                                                | All<br>welcome          | Free activities and a chance to visit the school                                                                               |  |
| Tues 28th Nov                                  | 3-4.30pm    | Christmas Fair                                          | All                     | You can collect your children at 2.45pm at normal pick up points.                                                              |  |
| Fri 1st Dec                                    | All Day     | SCHOOL CLOSED                                           | All                     |                                                                                                                                |  |
| Tues 5th Dec                                   | 2-3pm       | Christmas Performance                                   | Y1/2                    | Y1/2 parents/carers welcome.                                                                                                   |  |
| Weds 6th Dec                                   | 10-11am     | Christmas Performance                                   | Nursery                 | Nursery parents/carers welcome. Afternoon-<br>nursery children invited                                                         |  |
| Thur 7th Dec                                   | 9.15-2.45pm | Trip to Durham Cathedral                                | Y2                      | Trip letter will be sent                                                                                                       |  |
| Thur 7th Dec                                   | 2-3pm       | Christmas Performance                                   | Rec                     | Reception parents/carers welcome.                                                                                              |  |
| Fri 8th Dec                                    | 10-11am     | Special Visitor in School                               | All                     |                                                                                                                                |  |
| Fri 8th Dec                                    |             | Sponsored Santa Fun Run in aid of St Cuthbert's Hospice | All                     | More details to follow                                                                                                         |  |
| Mon 11th Dec                                   | 10-11am     | EYFS Panto                                              | Nursery/                | Afternoon nursery children are welcome to                                                                                      |  |
|                                                |             |                                                         | Rec                     | attend between 10-11am                                                                                                         |  |
|                                                |             | Polar Express                                           |                         | Wear your PJ's to school and bring your pillow or teddy.                                                                       |  |
|                                                | 1.30-3.45pm |                                                         | Rec-Y6                  | or teddy.                                                                                                                      |  |
| Mon 11th Dec                                   |             |                                                         | Nursery pm<br>session   | Morning nursery children are welcome to attend between 1-3.15pm                                                                |  |
| Tue 12th Dec                                   | 10-11.30am  | EYFS Christmas Party                                    | Nursery/<br>Rec         | Afternoon nursery children invited to the party                                                                                |  |
| Tues 12th Dec                                  | 2-3pm       | Rock Steady Concert                                     | Rock Steady<br>Students | Parents/carers welcome                                                                                                         |  |
| Weds 13th<br>Dec                               | 1-3pm       | Christmas Party                                         | Y1/2                    | Come to school in Christmas party clothes (remember they will be outside at break so will need sensible shoes and coats)       |  |
| Weds 13th<br>Dec                               | Lunch time  | Christmas Dinner                                        | All school<br>lunches   | If your child would like to sign up for Christmas Dinner please advise the office. Wear your Christmas jumpers!                |  |
| Thur 14th Dec                                  | All day     | Dog's Trust                                             | Rec/Y2/Y5               |                                                                                                                                |  |
| Thur 14th Dec                                  | 1-3pm       | Christmas Party                                         | Y3/4                    | Come to school in Christmas party clothes<br>(remember they will be outside at break so will<br>need sensible shoes and coats) |  |
| Fri 15th Dec                                   | 1-3pm       | Christmas Party                                         | Y5/6                    | Come to school in Christmas party clothes<br>(remember they will be outside at break so will<br>need sensible shoes and coats) |  |
| Mon 18th Dec                                   |             | Christmas Service                                       | Y3/4                    | Y3/4 parents/carers welcome.                                                                                                   |  |
| Mon 18th Dec                                   |             | Christmas Service                                       | Y5/6                    | Y5/6 parents/carers welcome.                                                                                                   |  |
| Tues 19th Dec                                  | Morning     | Christmas Panto                                         | Y1-6                    | Come to school in Christmas party clothes (remember they will be outside at break so will need sensible shoes and coats)       |  |